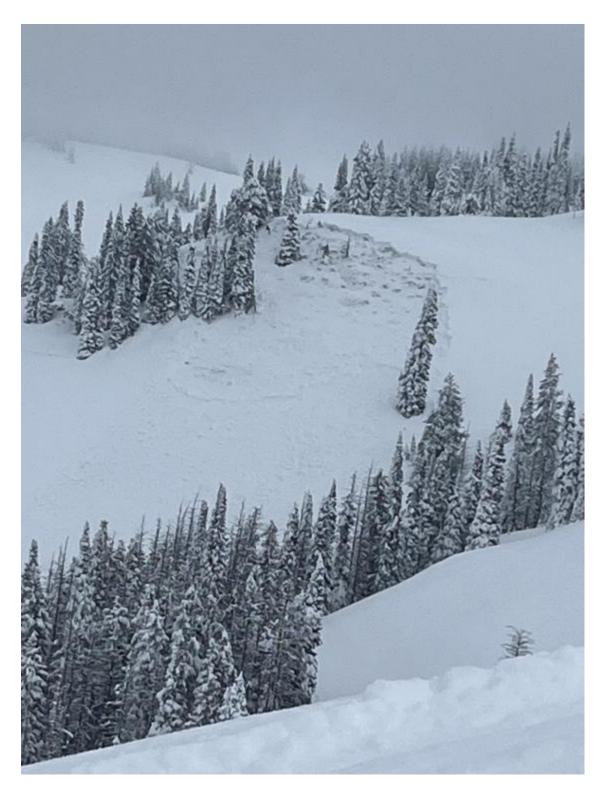

From obs: "No details, came upon them while riding and making observations of the terrain. One was North-Northeast, the other was North-Northwest facing. Across the drainage from each other. Also, notice three other small avalanches on a west facing slope, about two miles east of the first two. All five were on slopes well over 30. In the centennial mountains, close to the continental on the Idaho/Montana border."