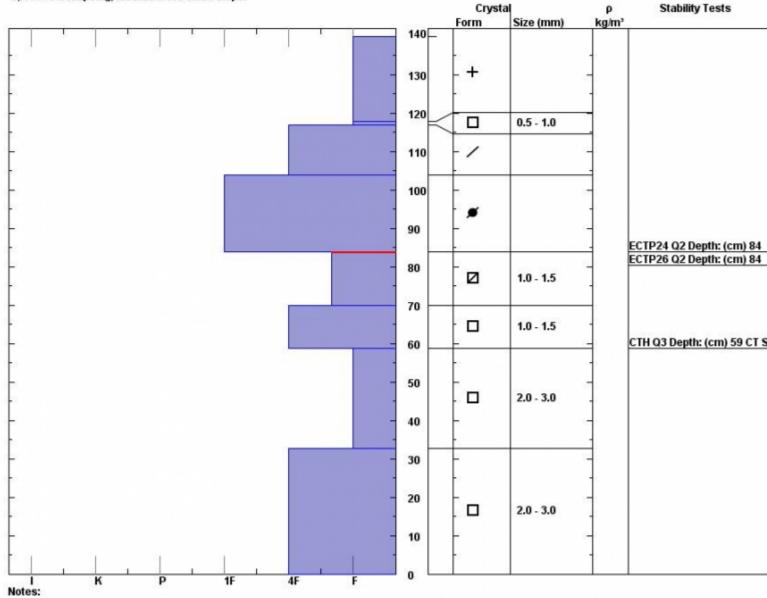

| Snow Pit Profile          | Observer: Doug Chabot          |
|---------------------------|--------------------------------|
| Ernie Miller              | Fri Feb 17 11:07:00 MST 2012   |
| Southern Madison, MT      | Co-ord: 44.95805 N 111.12955 W |
| Elevation (ft) 8870       | Slope: 28                      |
| Aspect: 80                | Wind loading: previous         |
| Specifics:Collapsing, loc | alized. We skied slope.        |

Stability on similar slopes: Good Air Temperature: -4 C Sky Cover: Clear Precipitation: None Wind: Calm PS15 HS140 Stability Test Notes: Layer note 70-84: Pro

Advisory Region Southern Madison

**Forecast link:** <u>GNFAC Avalanche Forecast for Sat Feb 18, 2012</u> Southern Madison, 2012-02-17